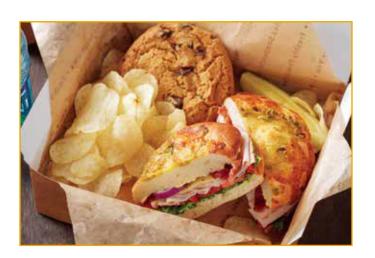

# INDIVIDUAL LUNCH BOX

Served with Sea Salt Chips 180 Cal, and Cookie 460 Cal

Tasty Turkey 510 Cal 11.99

Roasted Turkey, Spinach, Cucumber, Lettuce, Tomato with Onion & Chive Shmear on Asiago Bagel

Avocado Veg Out 420 Cal 11.99

### INDIVIDUAL SANDWICHES

| Tasty TurKey Roasted Turkey, Spinach, Cucumber, Lettuce, Tomato with Onion & Chive Shmear on Asiago Bagel                                   | 7.69 |
|---------------------------------------------------------------------------------------------------------------------------------------------|------|
| Avocado Veg Out<br>Avocado, Tomato, Cucumber, Red Onion, Spinach, Lettuce, with Garden Veggie Shmear on Sesame Bagel                        | 7.29 |
| <b>Turkey, Bacon &amp; Avocado</b> Roasted Turkey, Thick-Cut Bacon, Avocado, Lettuce, Tomato with Roasted Tomato Spread on toasted Ciabatta | 7.99 |
| <b>Turkey &amp; Cheddar</b> Roasted Turkey, Cheddar Cheese, Lettuce, Tomato, Red Onion with Mayo on toasted Ciabatta                        | 7.49 |
| Ham & Swiss Smoked Ham, Swiss Cheese, Lettuce, Tomato, Red Onion with Mayo on toasted Ciabatta                                              | 7.49 |