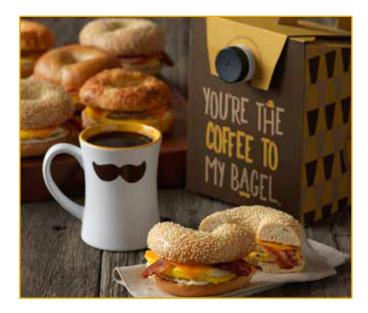

#### Individual Breakfast INDIVIDUALLY WRAPPED

An egg sandwich with one cage-free egg served with a Twice-Baked Hash Brown side 170 Cal

Classic 8.99

Bacon & Cheddar 550 Cal, Turkey-Sausage & Cheddar 570 Cal,

9.99

Farmhouse - Bacon, Ham, Cheddar, Country Pepper Shmear on a Cheesy Hash Brown Gourmet Bagel 770 Cal

All-Nighter - Bacon, Cheddar Cheese, Chipotle Mayo on a Cheesy Hash Brown Bagel 880 Cal

**Garden Avocado** 🥒 - Avocado, Tomato, Spinach, Roasted Tomato Spread on an Everything Bagel 580 Cal

### BEVERAGES FOR THE GROUP

20.99

Your choice of one of our Fresh-Brewed Coffee Blends conveniently served in a portable & pourable box with cups, lids, half & half, sweeteners & stir sticks (96 oz - Serves up to 10) Choose from: